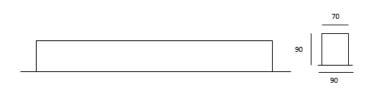

Finish (X) Exterior grade polyester powdercoat

(1 White /2 Silver or 3 Black

Others colours available upon request)

Dimensions 70mm x 90mm (flange) x Nom Length

Cut out – 70mm x Required length

Continuous lengths available upon request