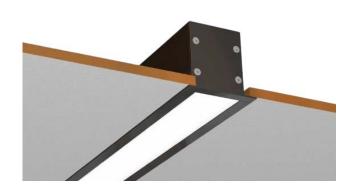

## Description

Our Lo-Line can be mounted in countless ways, and offers lighting designers nearly infinite possibilities to be creative in ways you never could before and gives you the ability to create a custom Fixture tailored to your specifications

Finish (X) Exterior grade polyester powdercoat

(1 White /2 Silver or 3 Black

Others colours available upon request)

Dimensions 70mm x 90mm (flange) x Nom Length

Cut out – 70mm x Required length

Continuous lengths available upon request